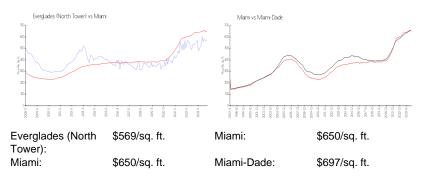

## **Inventory for Sale**

| Everglades (North Tower) | 4% |
|--------------------------|----|
| Miami                    | 4% |
| Miami-Dade               | 4% |

# Avg. Time to Close Over Last 12 Months

| Everglades (North Tower) | 72 days |
|--------------------------|---------|
| Miami                    | 84 days |
| Miami-Dade               | 84 days |