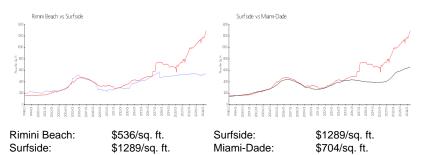

#### **Inventory for Sale**

| Rimini Beach | 0% |
|--------------|----|
| Surfside     | 5% |
| Miami-Dade   | 3% |
|              |    |

## Avg. Time to Close Over Last 12 Months

| Rimini Beach | 133 days |
|--------------|----------|
| Surfside     | 108 days |
| Miami-Dade   | 83 days  |

Built in 1988 - 55 units - 12 floor

Anna Baart

Talling Streamper