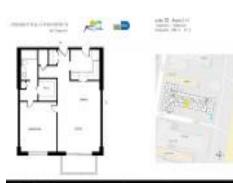

# **Unit 910 - Presidential Condo**

910 - 401 Ocean Dr, Miami Beach, FL, Miami-Dade 32139

A11619016 Active 655 Sq ft. 1 Street Parking \$559,000 \$853 \$484,000 \$739

The above valuated price is a baseline figure that does not take into account any specific renovation, upgrade, split, merge, or deterioration of the unit.