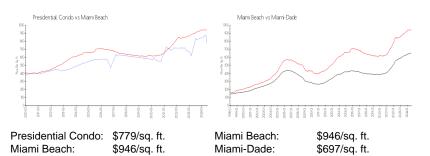

#### **Market Information**

# **Inventory for Sale**

| Presidential Condo | 4% |
|--------------------|----|
| Miami Beach        | 4% |
| Miami-Dade         | 4% |