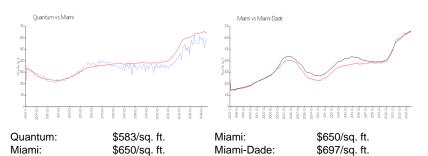

# **Building Information**

| 696 |
|-----|
| 46  |
| 31  |
| 4%  |
| 29  |
| 11  |
| 7   |
|     |

# **Building Association Information**

Quantum on the Bay condominium Association 786.314.7457

#### **Recent Sales**

| Unit # | Size        | Closing Date | Sale Price | PPSF  |
|--------|-------------|--------------|------------|-------|
| 2806   | 951 sq ft   | Aug 2024     | \$500,000  | \$526 |
| 1919   | 799 sq ft   | Aug 2024     | \$406,500  | \$509 |
| 4119   | 799 sq ft   | Jul 2024     | \$445,000  | \$557 |
| 2403   | 651 sq ft   | Jul 2024     | \$430,000  | \$661 |
| 512    | 1,104 sq ft | Jun 2024     | \$545,000  | \$494 |
| 1801   | 1,378 sq ft | Jun 2024     | \$800,000  | \$581 |
| 4502   | 1,400 sq ft | Jun 2024     | \$815,000  | \$582 |

#### **Market Information**



# **Inventory for Sale**

| Quantum    | 4% |
|------------|----|
| Miami      | 4% |
| Miami-Dade | 4% |

# Avg. Time to Close Over Last 12 Months

| Quantum    | 53 days |
|------------|---------|
| Miami      | 84 days |
| Miami-Dade | 84 days |