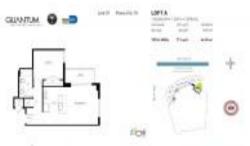

### **Unit Information**

| MLS Number:     | A11619023                          |
|-----------------|------------------------------------|
| Status:         | Active                             |
| Size:           | 651 Sq ft.                         |
| Bedrooms:       | 1                                  |
| Full Bathrooms: | 1                                  |
| Half Bathrooms: |                                    |
| Parking Spaces: | 1 Space, Assigned Parking, Covered |
| 2 .             | Parking                            |
| View:           | -                                  |
| List Price:     | \$419,000                          |
| List PPSF:      | \$644                              |
| Valuated Price: | \$400,000                          |
| Valuated PPSF:  | \$614                              |
|                 |                                    |