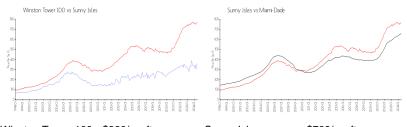

### **Market Information**

Winston Tower 100: \$360/sq. ft. Sunny Isles: \$769/sq. ft. Sunny Isles: \$769/sq. ft. Miami-Dade: \$704/sq. ft.