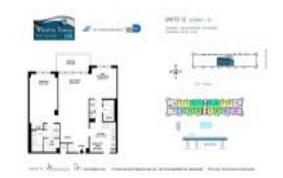

# Unit 1512 - Winston Tower 100

1512 - 250 174 St, Sunny Isles, FL, Miami-Dade 33129

#### **Unit Information**

 MLS Number:
 A11619025

 Status:
 Active

 Size:
 1,087 Sq ft.

 Bedrooms:
 2

Bedrooms: 2
Full Bathrooms: 2
Half Bathrooms:

Parking Spaces: 1 Space

View: Bay,Ocean View