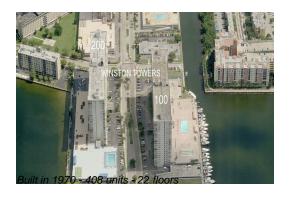

#### **Building Information**

Number of units: 408
Number of active listings for rent: 6
Number of active listings for sale: 17
Building inventory for sale: 4%
Number of sales over the last 12 months: 16
Number of sales over the last 6 months: 11
Number of sales over the last 3 months: 6