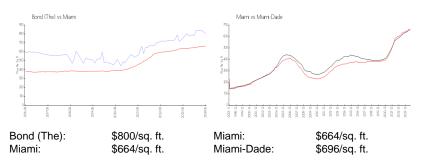

## **Market Information**

#### **Inventory for Sale**

| Bond (The) | 6% |
|------------|----|
| Miami      | 4% |
| Miami-Dade | 4% |

## Avg. Time to Close Over Last 12 Months

| Bond (The) | 75 days |
|------------|---------|
| Miami      | 85 days |
| Miami-Dade | 85 days |