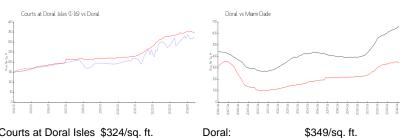

#### **Market Information**

Courts at Doral Isles \$324/sq. ft.

(1-16):

Doral: \$349/sq. ft. Miami-Dade: \$704/sq. ft.