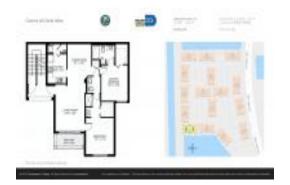

#### **Unit Information**

MLS Number: A11619099 Status: Active Size: 1,115 Sq ft. 2

Bedrooms: Full Bathrooms: 2

Half Bathrooms:

Parking Spaces: 2 Spaces View: Lake Rental Price: \$2,550 List PPSF: \$2 \$373,000 Valuated Price: Valuated PPSF: \$335