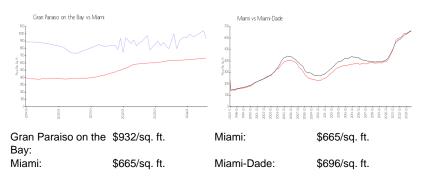

#### **Market Information**

#### **Inventory for Sale**

| Gran Paraiso on the Bay | 8% |
|-------------------------|----|
| Miami                   | 4% |
| Miami-Dade              | 4% |
|                         |    |

# Avg. Time to Close Over Last 12 Months

| Gran Paraiso on the Bay | 126 days |
|-------------------------|----------|
| Miami                   | 85 days  |
| Miami-Dade              | 84 days  |