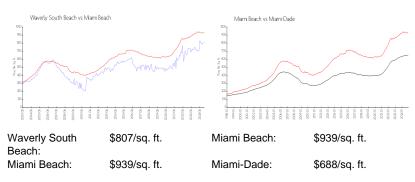

## **Market Information**

### **Inventory for Sale**

| Waverly South Beach | 5% |
|---------------------|----|
| Miami Beach         | 5% |
| Miami-Dade          | 5% |

#### Avg. Time to Close Over Last 12 Months

| Waverly South Beach | 134 days |
|---------------------|----------|
| Miami Beach         | 103 days |
| Miami-Dade          | 90 days  |