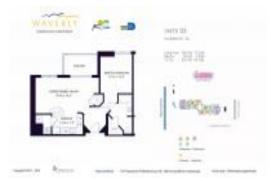

# Unit 803 - Waverly South Beach

803 - 1330 West Av, Miami Beach, FL, Miami-Dade 33139

## **Unit Information**

| MLS Number:     | A11619149                             |
|-----------------|---------------------------------------|
| Status:         | Active                                |
| Size:           | 806 Sq ft.                            |
| Bedrooms:       | 1                                     |
| Full Bathrooms: | 1                                     |
| Half Bathrooms: |                                       |
| Parking Spaces: | 1 Space, Guest Parking, Valet Parking |
| View:           | Bay,Ocean View,Other View,Water View  |
| Rental Price:   | \$3,900                               |
| List PPSF:      | \$5                                   |
| Valuated Price: | \$530,000                             |
| Valuated PPSF:  | \$658                                 |