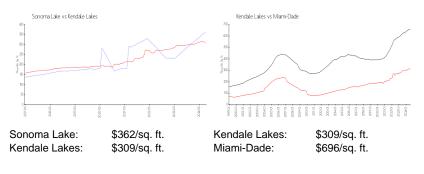

#### **Inventory for Sale**

| Sonoma Lake   | 1% |
|---------------|----|
| Kendale Lakes | 2% |
| Miami-Dade    | 4% |

## Avg. Time to Close Over Last 12 Months

| Sonoma Lake   | 2 days  |
|---------------|---------|
| Kendale Lakes | 44 days |
| Miami-Dade    | 84 days |