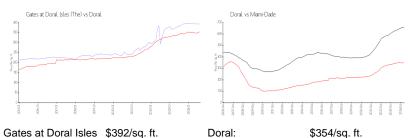

#### **Market Information**

Gates at Doral Isles \$392/sq. ft. (The):

\$354/sq. ft.

Doral: \$354/sq. ft.

Miami-Dade: \$695/sq. ft.