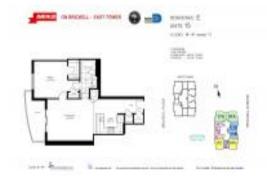

#### **Unit Information**

| MLS Number:<br>Status:<br>Size:<br>Bedrooms:<br>Full Bathrooms:<br>Half Bathrooms: | A11619217<br>Active<br>945 Sq ft.<br>1<br>1 |
|------------------------------------------------------------------------------------|---------------------------------------------|
| Parking Spaces:<br>View:                                                           | 1 Space, Covered Parking, Valet Parking     |
| Rental Price:<br>List PPSF:<br>Valuated Price:<br>Valuated PPSF:                   | \$2,900<br>\$3<br>\$346,000<br>\$366        |