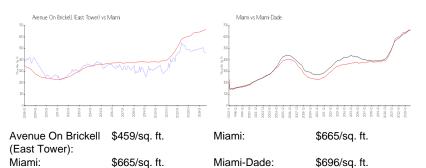

### **Market Information**

| Avenue On Brickell (East Tower) | 5% |
|---------------------------------|----|
| Miami                           | 4% |
| Miami-Dade                      | 4% |