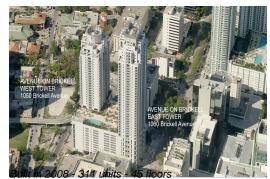

# Unit 1415 - Avenue On Brickell (East Tower)

1415 - 1060 Brickell Av, Miami, FL, Miami-Dade 33131

#### **Building Information**

| Number of units:                         | 311 |
|------------------------------------------|-----|
| Number of active listings for rent:      | 13  |
| Number of active listings for sale:      | 16  |
| Building inventory for sale:             | 5%  |
| Number of sales over the last 12 months: | 7   |
| Number of sales over the last 6 months:  | 3   |
| Number of sales over the last 3 months:  | 2   |
|                                          |     |