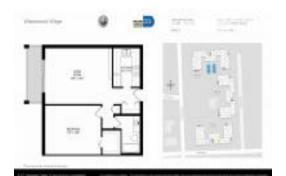

# Unit 408-A - Wisperwood Village (A-B&C)

408-A - 9301 SW 92 Ave, Kendall, FL, Miami-Dade 33176

#### **Unit Information**

 MLS Number:
 A11619239

 Status:
 Expired

 Size:
 670 Sq ft.

 Bedrooms:
 1

Full Bathrooms:

Half Bathrooms:
Parking Spaces: Guest Parking

 View:
 \$2,200