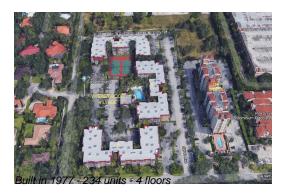

#### **Building Information**

Valuated PPSF:

Number of units: 234

Number of active listings for rent: 0

Number of active listings for sale: 0

Building inventory for sale: 0%

Number of sales over the last 12 months: 3