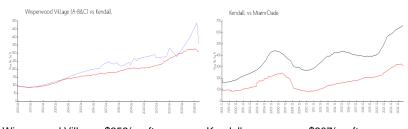

#### **Market Information**

Wisperwood Village \$359/sq. ft.

Kendall: \$307/sq. ft.

(A-B&C):

Kendall: \$307/sq. ft. Miami-Dade: \$696/sq. ft.