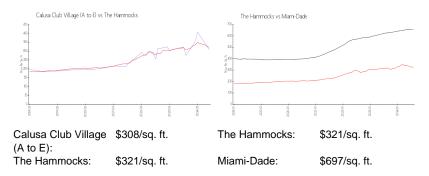

#### -----

| Calusa Club Village (A to E) | 1% |
|------------------------------|----|
| The Hammocks                 | 1% |
| Miami-Dade                   | 4% |

## Avg. Time to Close Over Last 12 Months

| Calusa Club Village (A to E) | 35 days |
|------------------------------|---------|
| The Hammocks                 | 53 days |
| Miami-Dade                   | 84 days |