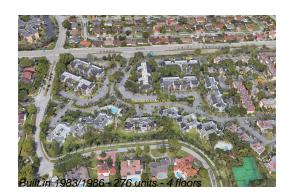

### **Building Information**

| Number of units:                         | 276 |
|------------------------------------------|-----|
| Number of active listings for rent:      | 0   |
| Number of active listings for sale:      | 3   |
| Building inventory for sale:             | 1%  |
| Number of sales over the last 12 months: | 7   |
| Number of sales over the last 6 months:  | 1   |
| Number of sales over the last 3 months:  | 1   |
|                                          |     |

#### **Building Association Information**

Calusa Club Village Property Owners 14275 SW 142nd Ave Miami, FL 33186 (305) 253-7977