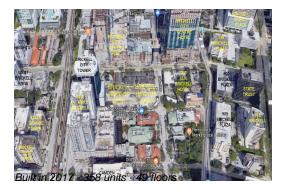

## **Building Information**

Number of units: 358
Number of active listings for rent: 0
Number of active listings for sale: 24
Building inventory for sale: 6%
Number of sales over the last 12 months: 23
Number of sales over the last 6 months: 9
Number of sales over the last 3 months: 6