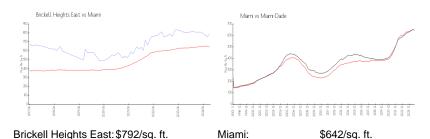

#### **Market Information**

Miami-Dade:

\$694/sq. ft.

**Inventory for Sale** 

Miami:

Brickell Heights East 7% Miami 5% Miami-Dade 4%

## Avg. Time to Close Over Last 12 Months

\$642/sq. ft.

Brickell Heights East 112 days Miami 85 days Miami-Dade 85 days