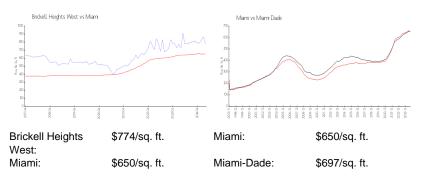

#### **Inventory for Sale**

| Brickell Heights West | 4% |
|-----------------------|----|
| Miami                 | 4% |
| Miami-Dade            | 4% |

## Avg. Time to Close Over Last 12 Months

| Brickell Heights West | 169 days |
|-----------------------|----------|
| Miami                 | 84 days  |
| Miami-Dade            | 84 days  |