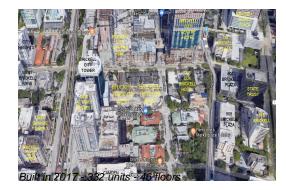

# Unit 3509 - Brickell Heights West

3509 - 55 SW 9 St, Miami, FL, Miami-Dade 33130

#### **Building Information**

| Number of units:                         | 332 |
|------------------------------------------|-----|
| Number of active listings for rent:      | 0   |
| Number of active listings for sale:      | 14  |
| Building inventory for sale:             | 4%  |
| Number of sales over the last 12 months: | 18  |
| Number of sales over the last 6 months:  | 7   |
| Number of sales over the last 3 months:  | 3   |