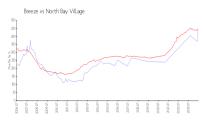

#### **Market Information**

Breeze: \$448/sq. ft. North Bay Village: \$448/sq. ft. North Bay Village: \$704/sq. ft. Miami-Dade: \$704/sq. ft.