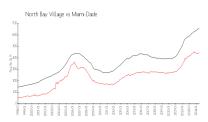

#### **Market Information**

Breeze: \$448/sq. ft. North Bay Village: \$448/sq. ft. North Bay Village: \$704/sq. ft. Miami-Dade: \$704/sq. ft.