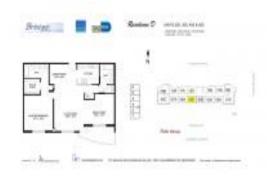

#### **Unit Information**

 MLS Number:
 A11619325

 Status:
 Active

 Size:
 1,067 Sq ft.

 Bedrooms:
 2

Bedrooms: 2 Full Bathrooms: 2

Half Bathrooms:

Parking Spaces: 2 Spaces, Assigned Parking

View: Intracoastal View

 Rental Price:
 \$2,900

 List PPSF:
 \$3

 Valuated Price:
 \$463,000

 Valuated PPSF:
 \$434

The above valuated price is a baseline figure that does not take into account any specific renovation, upgrade, split, merge, or deterioration of the unit.