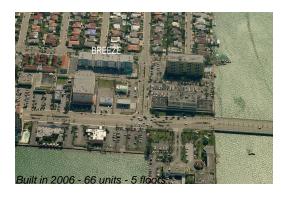

# **Building Information**

Number of units: 66
Number of active listings for rent: 4
Number of active listings for sale: 2
Building inventory for sale: 3%
Number of sales over the last 12 months: 3
Number of sales over the last 6 months: 1
Number of sales over the last 3 months: 1