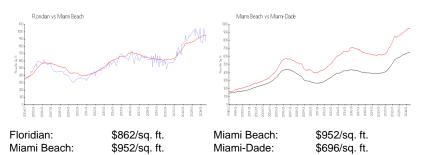

#### **Market Information**

### **Inventory for Sale**

| Floridian   | 5% |
|-------------|----|
| Miami Beach | 4% |
| Miami-Dade  | 4% |

## Avg. Time to Close Over Last 12 Months

| Floridian   | 62 days  |
|-------------|----------|
| Miami Beach | 100 days |
| Miami-Dade  | 84 days  |

forme ....