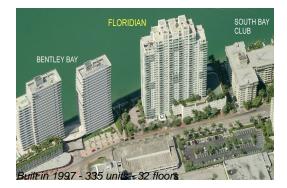

#### **Building Information**

| Number of units:                         | 334 |
|------------------------------------------|-----|
| Number of active listings for rent:      | 17  |
| Number of active listings for sale:      | 17  |
| Building inventory for sale:             | 5%  |
| Number of sales over the last 12 months: | 22  |
| Number of sales over the last 6 months:  | 11  |
| Number of sales over the last 3 months:  | 4   |

### **Building Association Information**

Floridian Condominiums (305) 604-6038