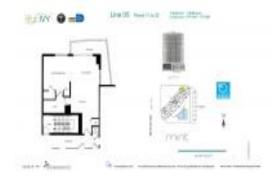

# Unit 2105 - Ivy

2105 - 90 SW 3 St, Miami, FL, Miami-Dade 33130

## **Unit Information**

| MLS Number:                        | A11619422  |
|------------------------------------|------------|
| Status:                            | Active     |
| Size:                              | 814 Sq ft. |
| Bedrooms:                          | 1          |
| Full Bathrooms:                    | 1          |
| Half Bathrooms:<br>Parking Spaces: | 1 Space    |
| View:<br>Rental Price:             | \$2,750    |
| List PPSF:                         | \$3        |
| Valuated Price:                    | \$383,000  |
| Valuated PPSF:                     | \$471      |