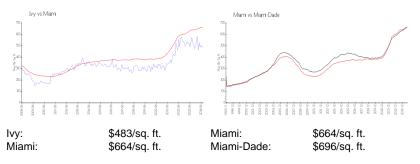

#### **Inventory for Sale**

| Ivy<br>Miami<br>Miami-Dade | 4%<br>4%<br>4% |
|----------------------------|----------------|
| Ivilal III-Daue            | 4 /0           |
|                            |                |

### Avg. Time to Close Over Last 12 Months

| lvy        | 66 days |
|------------|---------|
| Miami      | 85 days |
| Miami-Dade | 85 days |