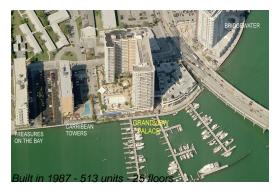

## **Building Information**

Valuated PPSF:

Number of units: 513
Number of active listings for rent: 9
Number of active listings for sale: 30
Building inventory for sale: 5%
Number of sales over the last 12 months: 8
Number of sales over the last 6 months: 2
Number of sales over the last 3 months: 1