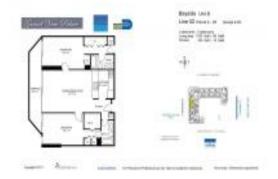

## Unit 1402 - Grand View Palace

1402 - 7601 E Treasure Dr, North Bay Village, FL, Miami-Dade 33141

#### **Unit Information**

MLS Number: A11619458
Status: Active
Size: 1,030 Sq ft.

Bedrooms: 2 Full Bathrooms: 2

Half Bathrooms: Parking Spaces:

 View:
 \$2,900

 Rental Price:
 \$2,900

 List PPSF:
 \$3

 Valuated Price:
 \$346,000