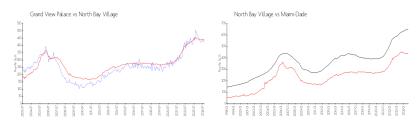

## **Market Information**

Grand View Palace: \$417/sq. ft. North Bay Village: \$435/sq. ft. North Bay Village: \$435/sq. ft. Miami-Dade: \$694/sq. ft.

#### **Inventory for Sale**

Grand View Palace 6%
North Bay Village 5%
Miami-Dade 4%

## Avg. Time to Close Over Last 12 Months

Grand View Palace 97 days
North Bay Village 84 days
Miami-Dade 87 days