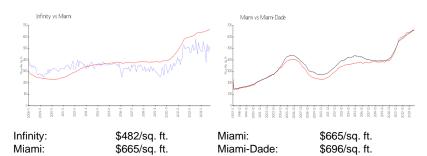

 Rental Price:
 \$2,900

 List PPSF:
 \$4

 Valuated Price:
 \$399,000

 Valuated PPSF:
 \$494

The above valuated price is a baseline figure that does not take into account any specific renovation, upgrade, split, merge, or deterioration of the unit.

### **Inventory for Sale**

| Infinity   | 4% |
|------------|----|
| Miami      | 4% |
| Miami-Dade | 4% |

### Avg. Time to Close Over Last 12 Months

Infinity 85 days
Miami 85 days
Miami-Dade 84 days