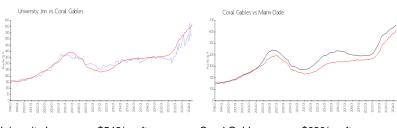

### **Market Information**

University Inn: \$542/sq. ft. Coral Gables: \$620/sq. ft. Coral Gables: \$620/sq. ft. Miami-Dade: \$704/sq. ft.