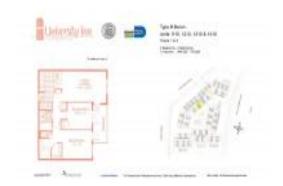

# Unit 1310 - University Inn

1310 - 1280 S Alhambra Cir, Coral Gables, FL, Miami-Dade 33146

#### **Unit Information**

 MLS Number:
 A11619465

 Status:
 Active

 Size:
 840 Sq ft.

 Bedrooms:
 2

 Full Bathrooms:
 2

Half Bathrooms:

Parking Spaces: 1 Space, Covered Parking, Guest Parking

 View:
 Garden View

 Rental Price:
 \$3,200

 List PPSF:
 \$4

 Valuated Price:
 \$470,000

 Valuated PPSF:
 \$560

The above valuated price is a baseline figure that does not take into account any specific renovation, upgrade, split, merge, or deterioration of the unit.