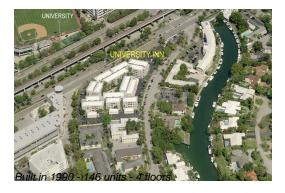

# Unit 1310 - University Inn

1310 - 1280 S Alhambra Cir, Coral Gables, FL, Miami-Dade 33146

#### **Building Information**

Number of units: 146
Number of active listings for rent: 8
Number of active listings for sale: 0
Building inventory for sale: 0%
Number of sales over the last 12 months: 6
Number of sales over the last 6 months: 5
Number of sales over the last 3 months: 1