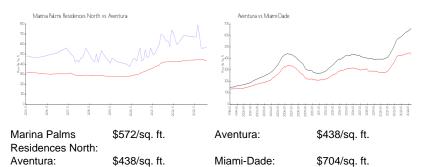

## Inventory for Sale

| Marina Palms Residences North | 10% |
|-------------------------------|-----|
| Aventura                      | 5%  |
| Miami-Dade                    | 3%  |