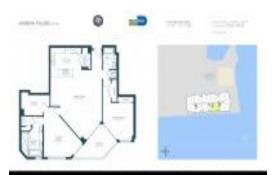

### **Unit Information**

| MLS Number:<br>Status:<br>Size:<br>Bedrooms:<br>Full Bathrooms:<br>Half Bathrooms: | A11619494<br>Active<br>1,736 Sq ft.<br>2<br>2 |
|------------------------------------------------------------------------------------|-----------------------------------------------|
| Parking Spaces:<br>View                                                            | 1 Space                                       |
| List Price:<br>List PPSF:<br>Valuated Price:<br>Valuated PPSF:                     | \$1,100,000<br>\$634<br>\$978,000<br>\$563    |