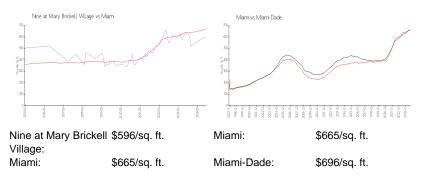

### **Inventory for Sale**

| Nine at Mary Brickell Village | 5% |
|-------------------------------|----|
| Miami                         | 4% |
| Miami-Dade                    | 4% |

#### Avg. Time to Close Over Last 12 Months

| Nine at Mary Brickell Village | 83 days |
|-------------------------------|---------|
| Miami                         | 85 days |
| Miami-Dade                    | 84 days |