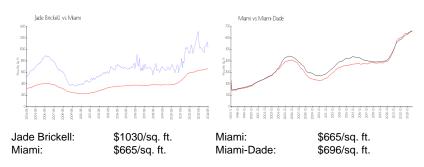

## **Inventory for Sale**

| Jade Brickell | 3% |
|---------------|----|
| Miami         | 4% |
| Miami-Dade    | 4% |

## Avg. Time to Close Over Last 12 Months

Jade Brickell 66 days Miami 85 days Miami-Dade 84 days