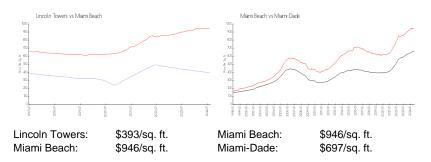

# **Market Information**

### **Inventory for Sale**

| Lincoln Towers | 7% |
|----------------|----|
| Miami Beach    | 4% |
| Miami-Dade     | 4% |

# Avg. Time to Close Over Last 12 Months

| Lincoln Towers | n/a      |
|----------------|----------|
| Miami Beach    | 101 days |
| Miami-Dade     | 84 days  |