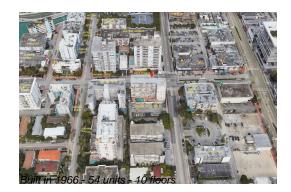

### **Building Information**

| Number of units: 5                         | 54 |
|--------------------------------------------|----|
|                                            |    |
| Number of active listings for rent: 0      | J  |
| Number of active listings for sale: 4      | 1  |
| Building inventory for sale: 7             | 7% |
| Number of sales over the last 12 months: 0 | )  |
| Number of sales over the last 6 months: 0  | )  |
| Number of sales over the last 3 months: 0  | )  |