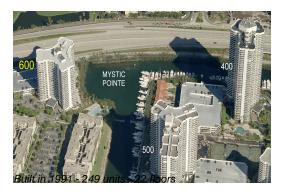

#### **Building Information**

Number of units: 249 Number of active listings for rent: 7 Number of active listings for sale: 12 Building inventory for sale: 4% Number of sales over the last 12 months: Number of sales over the last 6 months: Number of sales over the last 3 months:

Mystic Pointe Tower 600 Condominium (305) 932-4165