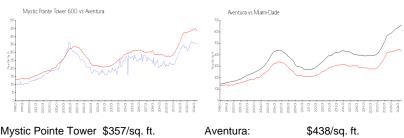

## **Market Information**

Mystic Pointe Tower \$357/sq. ft.

600:

Aventura: \$438/sq. ft. Miami-Dade: \$704/sq. ft.