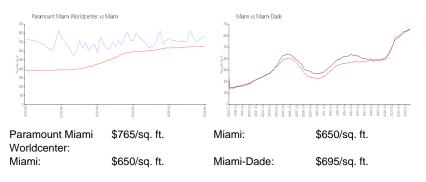

### **Inventory for Sale**

| Paramount Miami Worldcenter | 13% |
|-----------------------------|-----|
| Miami                       | 4%  |
| Miami-Dade                  | 4%  |

#### Avg. Time to Close Over Last 12 Months

| Paramount Miami Worldcenter | 113 days |
|-----------------------------|----------|
| Miami                       | 84 days  |
| Miami-Dade                  | 84 days  |