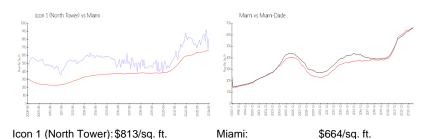

### **Market Information**

Miami-Dade:

\$696/sq. ft.

Inventory for Sale

Miami:

 Icon 1 (North Tower)
 5%

 Miami
 4%

 Miami-Dade
 4%

### Avg. Time to Close Over Last 12 Months

\$664/sq. ft.

Icon 1 (North Tower)98 daysMiami85 daysMiami-Dade85 days