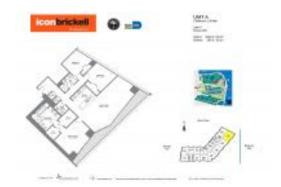

# Unit 2001 - Icon 1 (North Tower)

2001 - 465 Brickell Av, Miami, FL, Miami-Dade 33131

#### **Unit Information**

 MLS Number:
 A11619714

 Status:
 Rented

 Size:
 1,825 Sq ft.

Bedrooms: 3 Full Bathrooms: 2 Half Bathrooms: 1

Parking Spaces: Covered Parking, Valet Parking

View: Bay,Ocean View,Direct Ocean,Water View