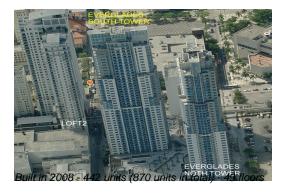

# **Building Information**

Number of units: 440
Number of active listings for rent: 45
Number of active listings for sale: 23
Building inventory for sale: 5%
Number of sales over the last 12 months: 24
Number of sales over the last 6 months: 13
Number of sales over the last 3 months: 6