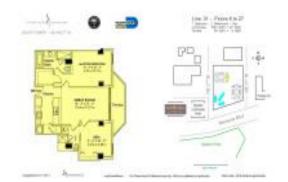

# **Unit 1601 - Everglades (South Tower)**

1601 - 253 NE 2 St, Miami, FL, Miami-Dade 33132

#### **Unit Information**

 MLS Number:
 A11619768

 Status:
 Active

 Size:
 940 Sq ft.

 Bedrooms:
 2

 Full Bathrooms:
 2

Half Bathrooms:

Parking Spaces: Additional Spaces Available
View: Bay,Other View,Pool Area View