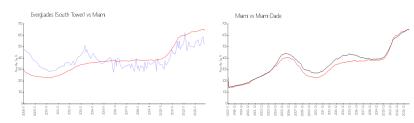

## **Market Information**

Everglades (South \$522/sq. ft. Miami: \$642/sq. ft.

Tower):

Miami: \$642/sq. ft. Miami-Dade: \$694/sq. ft.