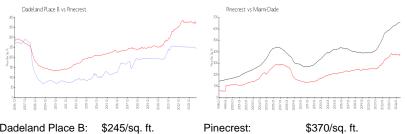

## **Market Information**

| Dadeland Place B: | \$245/sq. ft. | Pinecrest:  | \$370/sq. ft. |
|-------------------|---------------|-------------|---------------|
| Pinecrest:        | \$370/sq. ft. | Miami-Dade: | \$696/sq. ft. |