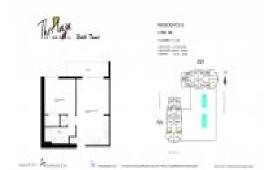

### **Unit Information**

| MLS Number:<br>Status:<br>Size:<br>Bedrooms:<br>Full Bathrooms: | A11619808<br>Rented<br>628 Sq ft.<br>1<br>1           |
|-----------------------------------------------------------------|-------------------------------------------------------|
| Half Bathrooms:                                                 |                                                       |
| Parking Spaces:<br>View:                                        | Assigned Parking,Covered Parking<br>Intracoastal View |
| Rental Price:                                                   | \$3,250                                               |
| List PPSF:                                                      | \$5                                                   |
| Valuated Price:                                                 | \$529,000                                             |
| Valuated PPSF:                                                  | \$842                                                 |