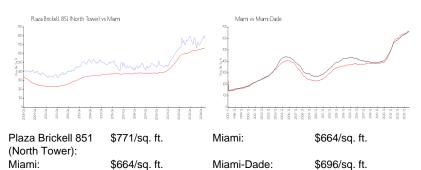

# **Market Information**

Inventory for Sale

| Plaza Brickell 851 (North Tower) | 3% |
|----------------------------------|----|
| Miami                            | 4% |
| Miami-Dade                       | 4% |

#### Avg. Time to Close Over Last 12 Months

| Plaza Brickell 851 (North Tower) | 75 days |
|----------------------------------|---------|
| Miami                            | 85 days |
| Miami-Dade                       | 85 days |