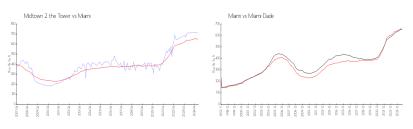

#### **Market Information**

 Midtown 2 the Tower:\$719/sq. ft.
 Miami:
 \$650/sq. ft.

 Miami:
 \$650/sq. ft.
 Miami-Dade:
 \$697/sq. ft.