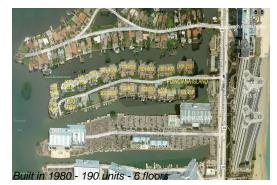

#### **Building Information**

| Number of units:                         | 190 |
|------------------------------------------|-----|
| Number of active listings for rent:      | 3   |
| Number of active listings for sale:      | 23  |
| Building inventory for sale:             | 12% |
| Number of sales over the last 12 months: | 7   |
| Number of sales over the last 6 months:  | 5   |
| Number of sales over the last 3 months:  | 1   |