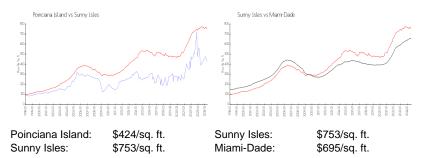

# **Inventory for Sale**

| Poinciana Island | 12% |
|------------------|-----|
| Sunny Isles      | 6%  |
| Miami-Dade       | 4%  |

# Avg. Time to Close Over Last 12 Months

| Poinciana Island | 232 days |
|------------------|----------|
| Sunny Isles      | 114 days |
| Miami-Dade       | 84 days  |