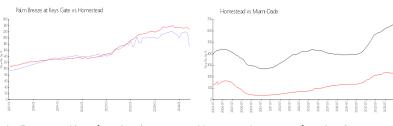

#### **Market Information**

Palm Breeze at Keys \$171/sq. ft.

Gate:

Homestead: \$228/sq. ft.

Homestead:

\$228/sq. ft.

Miami-Dade:

\$704/sq. ft.