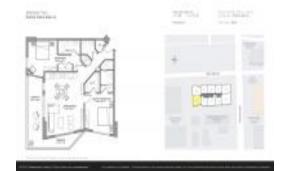

## **Unit Information**

 MLS Number:
 A11619835

 Status:
 Active

 Size:
 1,037 Sq ft.

Bedrooms: 2 Full Bathrooms: 2 Half Bathrooms: 1

Parking Spaces:

View:

 Rental Price:
 \$4,000