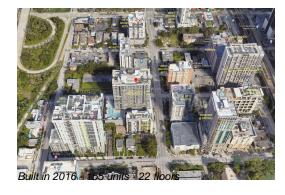

## Unit 1409 - Brickell Ten

1409 - 1010 SW 2 Ave, Miami, FL, Miami-Dade 33130

# **Building Information**

Number of units: 155
Number of active listings for rent: 0
Number of active listings for sale: 13
Building inventory for sale: 8%
Number of sales over the last 12 months: 7
Number of sales over the last 6 months: 3
Number of sales over the last 3 months: 0