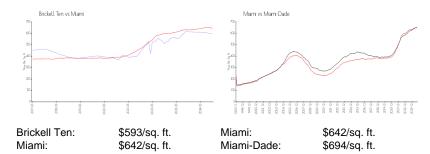

 List PPSF:
 \$4

 Valuated Price:
 \$615,000

 Valuated PPSF:
 \$593

The above valuated price is a baseline figure that does not take into account any specific renovation, upgrade, split, merge, or deterioration of the unit.