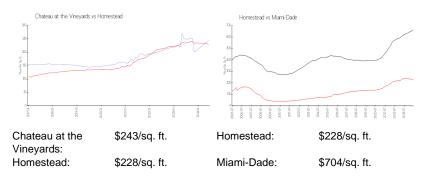

## **Unit Information**

| MLS Number:                                 | A11619872                  |
|---------------------------------------------|----------------------------|
| Status:                                     | Active                     |
| Size:                                       | 1,566 Sq ft.               |
| Bedrooms:                                   | 3                          |
| Full Bathrooms:                             | 2                          |
| Half Bathrooms:<br>Parking Spaces:<br>View: | 1<br>1 Space,Other Parking |
| List Price:                                 | \$435,000                  |
| List PPSF:                                  | \$278                      |
| Valuated Price:                             | \$380,000                  |
| Valuated PPSF:                              | \$243                      |

The above valuated price is a baseline figure that does not take into account any specific renovation, upgrade, split, merge, or deterioration of the unit.