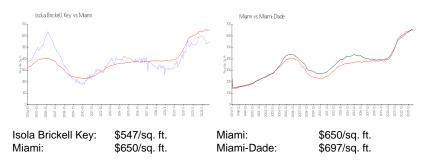

# **Inventory for Sale**

| Isola Brickell Key | 9% |
|--------------------|----|
| Miami              | 4% |
| Miami-Dade         | 4% |

Isola Brickell Key Miami Miami-Dade 48 days 84 days 84 days