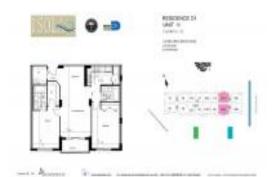

# Unit 1414 - Isola Brickell Key

1414 - 770 Claughton Island Dr, Miami, FL, Miami-Dade 33131

# **Unit Information**

| MLS Number:<br>Status:<br>Size: | A11619888<br>Active<br>985 Sq ft. |
|---------------------------------|-----------------------------------|
| Bedrooms:                       | 2                                 |
| Full Bathrooms:                 | 2                                 |
| Half Bathrooms:                 |                                   |
| Parking Spaces:                 | 1 Space, Valet Parking            |
| View:                           |                                   |
| List Price:                     | \$550,000                         |
| List PPSF:                      | \$558                             |
| Valuated Price:                 | \$525,000                         |
| Valuated PPSF:                  | \$533                             |