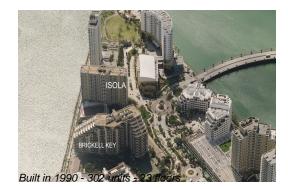

# Unit 1414 - Isola Brickell Key

1414 - 770 Claughton Island Dr, Miami, FL, Miami-Dade 33131

### **Building Information**

| Number of units:                         | 300 |
|------------------------------------------|-----|
| Number of active listings for rent:      | 23  |
| Number of active listings for sale:      | 26  |
| Building inventory for sale:             | 8%  |
| Number of sales over the last 12 months: | 9   |
| Number of sales over the last 6 months:  | 3   |
| Number of sales over the last 3 months:  | 0   |