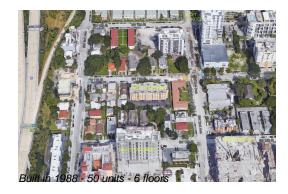

### **Building Information**

Number of units: 50
Number of active listings for rent: 0
Number of active listings for sale: 0
Building inventory for sale: 0%
Number of sales over the last 12 months: 2
Number of sales over the last 6 months: 0
Number of sales over the last 3 months: 0