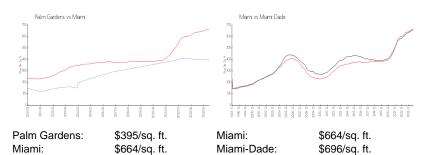

### **Market Information**

#### **Inventory for Sale**

Palm Gardens 0% Miami 4% Miami-Dade 4%

# Avg. Time to Close Over Last 12 Months

Palm Gardens 14 days Miami 85 days Miami-Dade 85 days