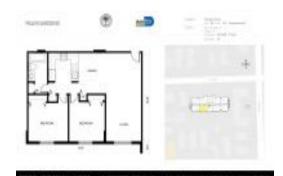

## Unit 308 - Palm Gardens

308 - 210 SW 11 St, Miami, FL, Miami-Dade 33130

#### **Unit Information**

 MLS Number:
 A11619903

 Status:
 Active

 Size:
 830 Sq ft.

 Bedrooms:
 2

Full Bathrooms:
Half Bathrooms:

Parking Spaces: Assigned Parking

View: