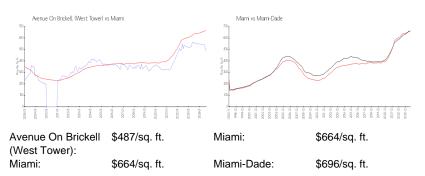

ice:** \$2,700 List PPSF: \$4 Valuated Price: \$318,000 Valuated PPSF: \$529

The above valuated price is a baseline figure that does not take into account any specific renovation, upgrade, split, merge, or deterioration of the unit.

#### **Building Information**

| Number of units:                         | 262 |
|------------------------------------------|-----|
| Number of active listings for rent:      | 18  |
| Number of active listings for sale:      | 16  |
| Building inventory for sale:             | 6%  |
| Number of sales over the last 12 months: | 5   |
| Number of sales over the last 6 months:  | 4   |
| Number of sales over the last 3 months:  | 1   |

## **Building Association Information**

1060 Condominium Association 305-379-7305 & 305-577-3823

# **Market Information**



#### **Inventory for Sale**

| Avenue On Brickell (West Tower) | 6% |
|---------------------------------|----|
| Miami                           | 4% |
| Miami-Dade                      | 4% |

# Avg. Time to Close Over Last 12 Months

| Avenue On Brickell (West Tower) | 37 days |
|---------------------------------|---------|
| Miami                           | 85 days |
| Miami-Dade                      | 85 days |