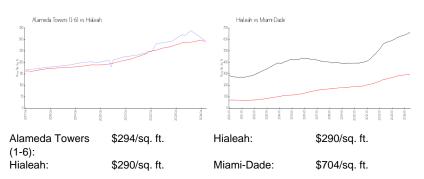

### **Inventory for Sale**

| Alameda Towers (1-6) | 2% |
|----------------------|----|
| Hialeah              | 1% |
| Miami-Dade           | 3% |

States of the local division of the local di

Avg. Time to Close Over Last 12 Months

Alameda Towers (1-6) Hialeah Miami-Dade 39 days 30 days 83 days