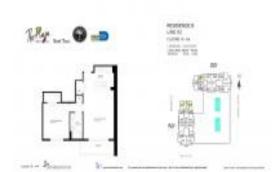

## **Unit Information**

| MLS Number:<br>Status:<br>Size:<br>Bedrooms:<br>Full Bathrooms:<br>Half Bathrooms: | A11619949<br>Pending<br>688 Sq ft.<br>1<br>1 |
|------------------------------------------------------------------------------------|----------------------------------------------|
| Parking Spaces:<br>View:                                                           | Covered Parking                              |
| Rental Price:<br>List PPSF:<br>Valuated Price:<br>Valuated PPSF:                   | \$3,200<br>\$5<br>\$473,000<br>\$688         |