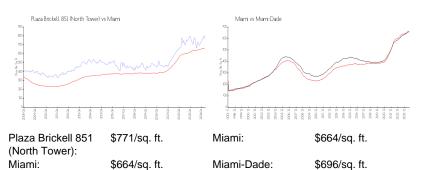

## **Market Information**

#### Inventory for Sale

| Plaza Brickell 851 (North Tower) | 3% |
|----------------------------------|----|
| Miami                            | 4% |
| Miami-Dade                       | 4% |

#### Avg. Time to Close Over Last 12 Months

| Plaza Brickell 851 (North Tower) | 75 days |
|----------------------------------|---------|
| Miami                            | 85 days |
| Miami-Dade                       | 85 days |