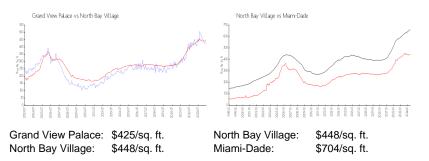

#### Inventory for Sale

| Grand View Palace | 4% |
|-------------------|----|
| North Bay Village | 3% |
| Miami-Dade        | 3% |

## Avg. Time to Close Over Last 12 Months

| Grand View Palace | 60 days |
|-------------------|---------|
| North Bay Village | 95 days |
| Miami-Dade        | 83 days |