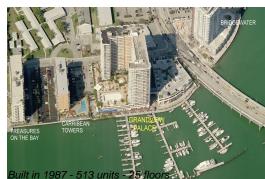

#### **Building Information**

| Number of units:                         | 513 |
|------------------------------------------|-----|
| Number of active listings for rent:      | 9   |
| Number of active listings for sale:      | 18  |
| Building inventory for sale:             | 3%  |
| Number of sales over the last 12 months: | 10  |
| Number of sales over the last 6 months:  | 3   |
| Number of sales over the last 3 months:  | 1   |