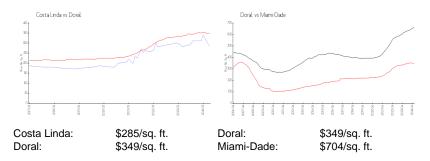

 List Price:
 \$540,000

 List PPSF:
 \$342

 Valuated Price:
 \$450,000

 Valuated PPSF:
 \$285

The above valuated price is a baseline figure that does not take into account any specific renovation, upgrade, split, merge, or deterioration of the unit.