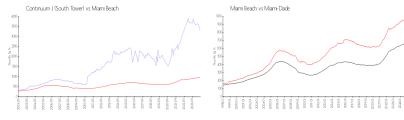

### **Market Information**

Continuum I (South \$3314/sq. ft.

Tower):

Miami Beach: \$952/sq. ft.

Miami Beach: \$952/sq. ft.

Miami-Dade: \$696/sq. ft.