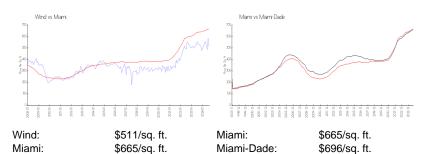

## **Market Information**

#### **Inventory for Sale**

| Wind       | 5% |
|------------|----|
| Miami      | 4% |
| Miami-Dade | 4% |

# Avg. Time to Close Over Last 12 Months

| Wind       | 86 days |
|------------|---------|
| Miami      | 85 days |
| Miami-Dade | 84 days |