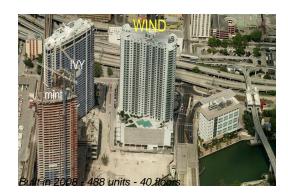

#### **Building Information**

| Number of units:                         | 488 |
|------------------------------------------|-----|
| Number of active listings for rent:      | 28  |
| Number of active listings for sale:      | 24  |
| Building inventory for sale:             | 4%  |
| Number of sales over the last 12 months: | 12  |
| Number of sales over the last 6 months:  | 6   |
| Number of sales over the last 3 months:  | 3   |
|                                          |     |

## **Building Association Information**

Wind by Neo Condominium (786) 837-5968