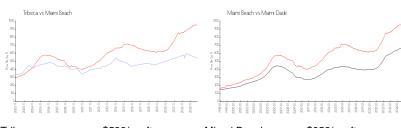

# **Market Information**

Tribeca: \$538/sq. ft. Miami Beach: \$952/sq. ft. \$696/sq. ft. Miami Beach: \$952/sq. ft. Miami-Dade:

## **Inventory for Sale**

Tribeca 0% Miami Beach 4% Miami-Dade 4%

# Avg. Time to Close Over Last 12 Months

Tribeca 1 days Miami Beach 100 days Miami-Dade 84 days