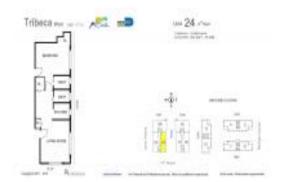

# Unit 24 - Tribeca

24 - 1500 Michigan Av, Miami Beach, FL, Miami-Dade 33139

#### **Unit Information**

MLS Number: A11620107 Status: Active Size: 823 Sq ft. Bedrooms: Full Bathrooms: 2

Half Bathrooms:

Parking Spaces: 1 Space Other View View: Rental Price: \$3,500 List PPSF: \$4 Valuated Price: \$438,000 Valuated PPSF: \$532