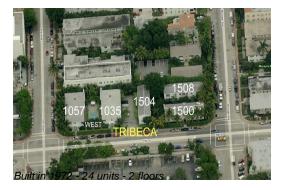

# Unit 24 - Tribeca

24 - 1500 Michigan Av, Miami Beach, FL, Miami-Dade 33139

#### **Building Information**

Number of units: 24 Number of active listings for rent: 0 Number of active listings for sale: 0 Building inventory for sale: 0% Number of sales over the last 12 months: Number of sales over the last 6 months: Number of sales over the last 3 months:

## **Building Association Information**

Tribeca Condominium

1500 Michigan Ave: (305) 674-0536 1504 Michigan Ave: (305) 534-4984 1508 Michigan Ave: (305) 674-6873 1035 15 St: (786) 276-1739

1057 15 St: (305) 695-2815