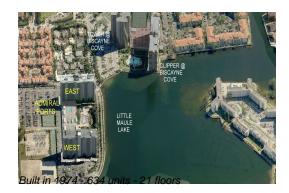

# Unit 1201W - Admiral Ports

1201W - 2851 NE 183 St, Aventura, FL, Miami-Dade 33160