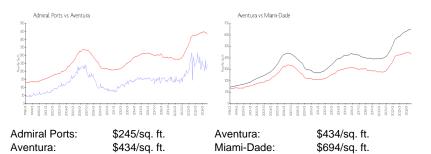

## **Market Information**

| Admiral Ports | 9% |
|---------------|----|
| Aventura      | 6% |
| Miami-Dade    | 4% |