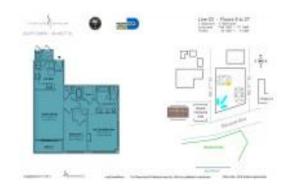

# **Unit 2103 - Everglades (South Tower)**

2103 - 253 NE 2 St, Miami, FL, Miami-Dade 33132

## **Building Information**

Number of units: 440
Number of active listings for rent: 45
Number of active listings for sale: 22
Building inventory for sale: 5%
Number of sales over the last 12 months: 26
Number of sales over the last 6 months: 13
Number of sales over the last 3 months: 7