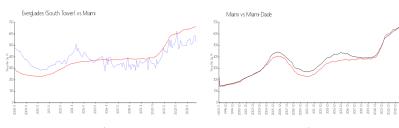

# **Unit 2103 - Everglades (South Tower)**

2103 - 253 NE 2 St, Miami, FL, Miami-Dade 33132

#### **Unit Information**

 MLS Number:
 A11620175

 Status:
 Active

 Size:
 1,058 Sq ft.

Bedrooms: Full Bathrooms:

Half Bathrooms: Parking Spaces:

 View:
 Bay

 Rental Price:
 \$2,950