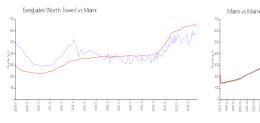

#### **Market Information**

Everglades (North \$569/sq. ft. Miami: \$650/sq. ft.

Tower):

Miami: \$650/sq. ft. Miami-Dade: \$697/sq. ft.