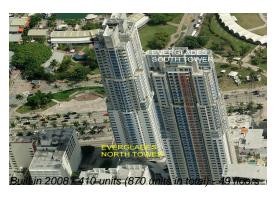

# **Building Information**

Number of units: 411
Number of active listings for rent: 46
Number of active listings for sale: 17
Building inventory for sale: 4%
Number of sales over the last 12 months: 16
Number of sales over the last 6 months: 8
Number of sales over the last 3 months: 2