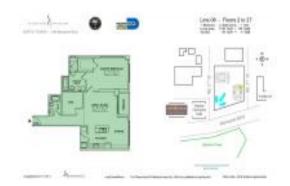

# **Unit 1108 - Everglades (North Tower)**

1108 - 244 Biscayne Blvd, Miami, FL, Miami-Dade 33132

#### **Unit Information**

 MLS Number:
 A11620302

 Status:
 Active

 Size:
 1,006 Sq ft.

Bedrooms: 2
Full Bathrooms: 2
Half Bathrooms:

 Parking Spaces:
 1 Space

 View:
 Bay

 Rental Price:
 \$3,300