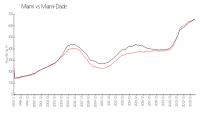

#### **Market Information**

Everglades (North \$569/sq. ft. Miami: \$650/sq. ft.

Tower):

Miami: \$650/sq. ft. Miami-Dade: \$697/sq. ft.